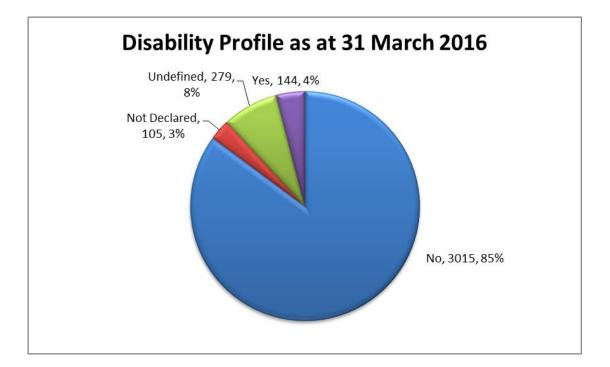

## <u>Disability</u>

| Dischility   | Trust Staff |        |        |        |  |  |  |
|--------------|-------------|--------|--------|--------|--|--|--|
| Disability   | Jun-12      | Jun-13 | Mar-15 | Mar-15 |  |  |  |
| No           | 78.70%      | 79.90% | 83.02% | 85.10% |  |  |  |
| Not Declared | 3.90%       | 3.60%  | 3.19%  | 2.96%  |  |  |  |
| Undefined    | 12.50%      | 11.60% | 9.57%  | 7.87%  |  |  |  |
| Yes          | 4.90%       | 4.90%  | 4.22%  | 4.06%  |  |  |  |

### Staff Profile Highlights

Headlines: As of March 2016 CWP employed 3543 people of which:

- 79.25% are women
- 22.24% are aged under 35 and 18.22% are aged over 55
- Across Cheshire West & Chester, Cheshire East, Wirral and Trafford we have between 3.59% - 12.49% of our staff from Black Minority and Ethnic Communities depending on where staff are located across the Trust.
- 4.06% of staff have disclosed that they consider themselves to have a disability, 85.10% of staff have told us they don't consider themselves to have a disability with the remainder either unknown or have chosen not to disclose.
- 77.39% of staff have disclosed as Heterosexual and 1.44% as Lesbian, Gay or Bisexual with the remainder unknown or chose not to disclose.
- 56.68% of staff consider themselves Christian, 9.62% as Atheists and the third biggest group at 7.62% choosing to define their religion as Other
- 17.92% choose not to disclose their religion or belief.