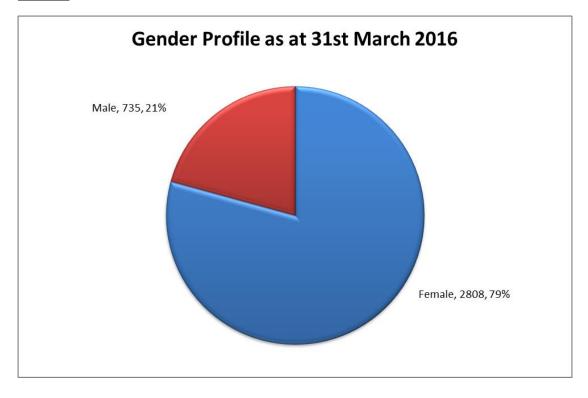

### Staff Profile Highlights

Headlines: As of March 2016 CWP employed 3543 people of which:

- 79.25% are women
- 22.24% are aged under 35 and 18.22% are aged over 55
- Across Cheshire West & Chester, Cheshire East, Wirral and Trafford we have between 3.59% - 12.49% of our staff from Black Minority and Ethnic Communities depending on where staff are located across the Trust.
- 4.06% of staff have disclosed that they consider themselves to have a disability, 85.10% of staff have told us they don't consider themselves to have a disability with the remainder either unknown or have chosen not to disclose.
- 77.39% of staff have disclosed as Heterosexual and 1.44% as Lesbian, Gay or Bisexual with the remainder unknown or chose not to disclose.
- 56.68% of staff consider themselves Christian, 9.62% as Atheists and the third biggest group at 7.62% choosing to define their religion as Other
- 17.92% choose not to disclose their religion or belief.

### <u>Gender</u>