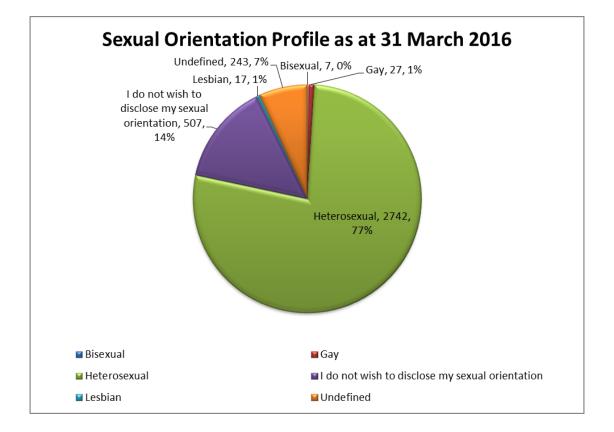

**Sexual Orientation** 

| Sound Orientation         | Trust Staff |        |        |        |  |  |  |
|---------------------------|-------------|--------|--------|--------|--|--|--|
| Sexual Orientation        | Jun-12      | Jun-13 | Mar-15 | Mar-16 |  |  |  |
| Bisexual                  | 0.10%       | 0.10%  | 0.18%  | 0.20%  |  |  |  |
| Gay                       | 0.60%       | 0.80%  | 0.71%  | 0.76%  |  |  |  |
| Heterosexual              | 72.40%      | 74.50% | 76.68% | 77.39% |  |  |  |
| I do not wish to disclose | 13.40%      | 12.90% | 13.52% | 14.31% |  |  |  |
| Lesbian                   | 0.60%       | 0.50%  | 0.53%  | 0.48%  |  |  |  |
| Undefined                 | 12.90%      | 11.10% | 8.39%  | 6.86%  |  |  |  |

### Staff Profile Highlights

Headlines: As of March 2016 CWP employed 3543 people of which:

- 79.25% are women
- 22.24% are aged under 35 and 18.22% are aged over 55
- Across Cheshire West & Chester, Cheshire East, Wirral and Trafford we have between 3.59% - 12.49% of our staff from Black Minority and Ethnic Communities depending on where staff are located across the Trust.
- 4.06% of staff have disclosed that they consider themselves to have a disability, 85.10% of staff have told us they don't consider themselves to have a disability with the remainder either unknown or have chosen not to disclose.
- 77.39% of staff have disclosed as Heterosexual and 1.44% as Lesbian, Gay or Bisexual with the remainder unknown or chose not to disclose.
- 56.68% of staff consider themselves Christian, 9.62% as Atheists and the third biggest group at 7.62% choosing to define their religion as Other
- 17.92% choose not to disclose their religion or belief.