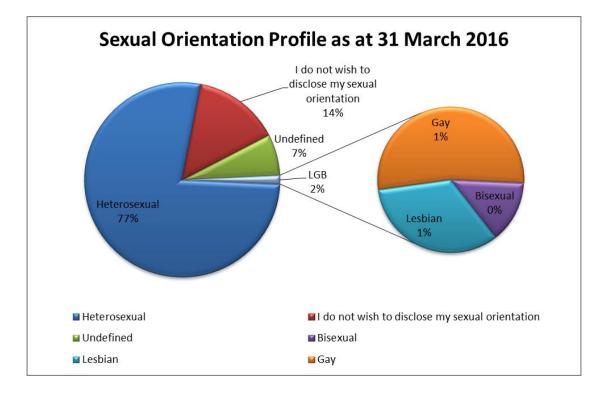

**Sexual Orientation** 

| Sound Orientation         | Trust Staff |        |        |        |  |  |  |
|---------------------------|-------------|--------|--------|--------|--|--|--|
| Sexual Orientation        | Jun-12      | Jun-13 | Mar-15 | Mar-16 |  |  |  |
| Bisexual                  | 0.10%       | 0.10%  | 0.18%  | 0.20%  |  |  |  |
| Gay                       | 0.60%       | 0.80%  | 0.71%  | 0.76%  |  |  |  |
| Heterosexual              | 72.40%      | 74.50% | 76.68% | 77.39% |  |  |  |
| I do not wish to disclose | 13.40%      | 12.90% | 13.52% | 14.31% |  |  |  |
| Lesbian                   | 0.60%       | 0.50%  | 0.53%  | 0.48%  |  |  |  |
| Undefined                 | 12.90%      | 11.10% | 8.39%  | 6.86%  |  |  |  |

### **Sexual Orientation: Cont**