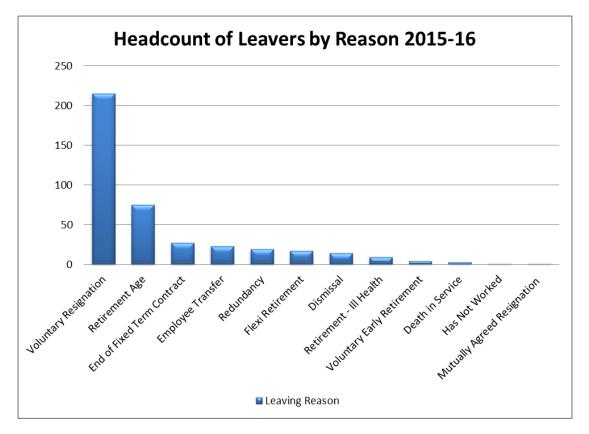

|
| Lesbian                   | 0.60%       | 0.50%  | 0.53%  | 0.48%  |  |  |  |
| Undefined                 | 12.90%      | 11.10% | 8.39%  | 6.86%  |  |  |  |





**NHS Foundation Trust** 

### **Sexual Orientation: Cont**





## <u>Disability</u>

| Dischility   | Trust Staff |        |        |        |  |  |  |
|--------------|-------------|--------|--------|--------|--|--|--|
| Disability   | Jun-12      | Jun-13 | Mar-15 | Mar-15 |  |  |  |
| No           | 78.70%      | 79.90% | 83.02% | 85.10% |  |  |  |
| Not Declared | 3.90%       | 3.60%  | 3.19%  | 2.96%  |  |  |  |
| Undefined    | 12.50%      | 11.60% | 9.57%  | 7.87%  |  |  |  |
| Yes          | 4.90%       | 4.90%  | 4.22%  | 4.06%  |  |  |  |





**NHS Foundation Trust** 

### Headcount of Leavers by Reasons 2015-16



### Conclusion

The Cheshire and Wirral Partnership NHS Foundation Trust Staff Equality and Diversity Monitoring Report April 2015 – March 2016 update that has been completed by the Trust highlights the Trusts commitment to providing information on the make-up of its workforce, the Trust recognises the differences between localities and people, and aims by working in partnership with our staff and partners from the diverse communities to make sure that any gaps and inequalities are identified and addressed.

### **Recommended Actions**

Ensure key findings of the Workforce Equality Analysis Report 2015-16 are referenced within the relevant sections of the evidence being provided for NHS Equality Delivery System 2 grading by stakeholders

Monitor progress on the Trust action plan for the