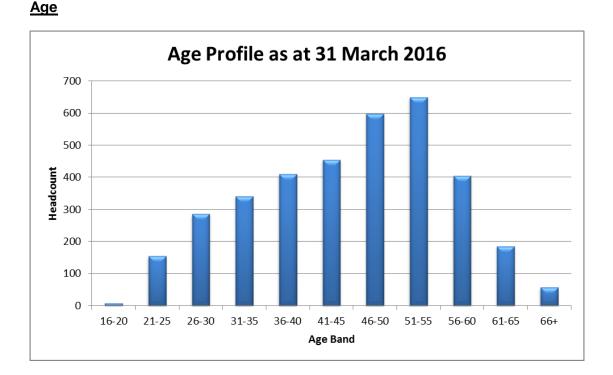

### Staff Profile Highlights

Headlines: As of March 2016 CWP employed 3543 people of which:

- 79.25% are women
- 22.24% are aged under 35 and 18.22% are aged over 55
- Across Cheshire West & Chester, Cheshire East, Wirral and Trafford we have between 3.59% - 12.49% of our staff from Black Minority and Ethnic Communities depending on where staff are located across the Trust.
- 4.06% of staff have disclosed that they consider themselves to have a disability, 85.10% of staff have told us they don't consider themselves to have a disability with the remainder either unknown or have chosen not to disclose.
- 77.39% of staff have disclosed as Heterosexual and 1.44% as Lesbian, Gay or Bisexual with the remainder unknown or chose not to disclose.
- 56.68% of staff consider themselves Christian, 9.62% as Atheists and the third biggest group at 7.62% choosing to define their religion as Other
- 17.92% choose not to disclose their religion or belief.