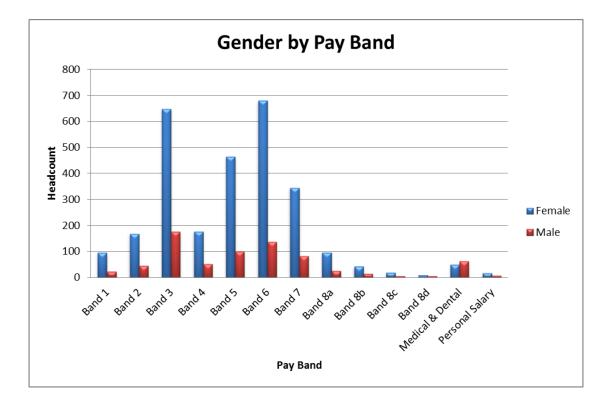

| 0.00%  | 0.00%  | 0.00%  | 1.7%             |
| Other Black                   | 0.00%       | 0.00%  | 0.00%  | 0.00%  | 0.4%             |
| Chinese or Other Ethnic Group |             |        |        |        |                  |
| Chinese                       | 0.00%       | 0.00%  | 0.00%  | 0.00%  | 1.0%             |
| Other                         | 0.00%       | 0.00%  | 0.00%  | 0.00%  | 0.4%             |
| Not Stated                    | 4.90%       | 4.90%  | 6.45%  | 3.13%  | 0.0%             |
| ВМЕ                           | 4.80%       | 9.70%  | 9.68%  | 9.38%  | 15%              |
| WME                           | 2.40%       | 2.40%  | 3.23%  | 3.13%  | 5.1%             |

Trafford 2011. Source: ONS, Census 2011



**NHS Foundation Trust** 

### <u>Gender</u>







### **Religion or Belief**

| Delivious Delief          | Trust Staff |        |        |        |  |  |  |
|---------------------------|-------------|--------|--------|--------|--|--|--|
| Religious Belief          | Jun-12      | Jun-13 | Mar-15 | Mar-16 |  |  |  |
| Atheism                   | 8.40%       | 8.60%  | 9.24%  | 9.62%  |  |  |  |
| Buddhism                  | 0.60%       | 0.60%  | 0.44%  | 0.45%  |  |  |  |
| Christianity              | 55.50%      | 56.40% | 56.89% | 56.68% |  |  |  |
| Hinduism                  | 0.50%       | 0.50%  | 0.59%  | 0.62%  |  |  |  |
| I do not wish to disclose | 15.60%      | 16.10% | 16.95% | 17.92% |  |  |  |
| Islam                     | 0.50%       | 0.40%  | 0.47%  | 0.40%  |  |  |  |
| Jainism                   | 0.00%       | 0.00