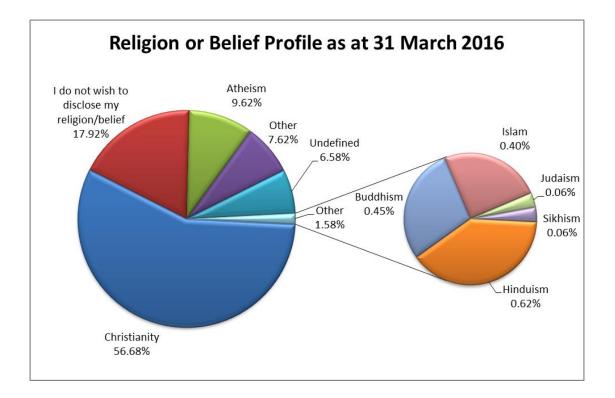

### Staff Profile Highlights

Headlines: As of March 2016 CWP employed 3543 people of which:

- 79.25% are women
- 22.24% are aged under 35 and 18.22% are aged over 55
- Across Cheshire West & Chester, Cheshire East, Wirral and Trafford we have between 3.59% - 12.49% of our staff from Black Minority and Ethnic Communities depending on where staff are located across the Trust.
- 4.06% of staff have disclosed that they consider themselves to have a disability, 85.10% of staff have told us they don't consider themselves to have a disability with the remainder either unknown or have chosen not to disclose.
- 77.39% of staff have disclosed as Heterosexual and 1.44% as Lesbian, Gay or Bisexual with the remainder unknown or chose not to disclose.
- 56.68% of staff consider themselves Christian, 9.62% as Atheists and the third biggest group at 7.62% choosing to define their religion as Other
- 17.92% choose not to disclose their religion or belief.

### **Religion or Belief**

| Delivious Delief          | Trust Staff |        |        |        |  |  |  |
|---------------------------|-------------|--------|--------|--------|--|--|--|
| Religious Belief          | Jun-12      | Jun-13 | Mar-15 | Mar-16 |  |  |  |
| Atheism                   | 8.40%       | 8.60%  | 9.24%  | 9.62%  |  |  |  |
| Buddhism                  | 0.60%       | 0.60%  | 0.44%  | 0.45%  |  |  |  |
| Christianity              | 55.50%      | 56.40% | 56.89% | 56.68% |  |  |  |
| Hinduism                  | 0.50%       | 0.50%  | 0.59%  | 0.62%  |  |  |  |
| I do not wish to disclose | 15.60%      | 16.10% | 16.95% | 17.92% |  |  |  |
| Islam                     | 0.50%       | 0.40%  | 0.47%  | 0.40%  |  |  |  |
| Jainism                   | 0.00%       | 0.00%  | 0.03%  | 0.00%  |  |  |  |
| Judaism                   | 0.10%       | 0.10%  | 0.06%  | 0.06%  |  |  |  |
| Other                     | 6.20%       | 6.70%  | 7.20%  | 7.62%  |  |  |  |
| Sikhism                   | 0.10%       | 0.10%  | 0.06%  | 0.06%  |  |  |  |
| Undefined                 | 12.50%      | 10.50% | 8.06%  | 6.58%  |  |  |  |