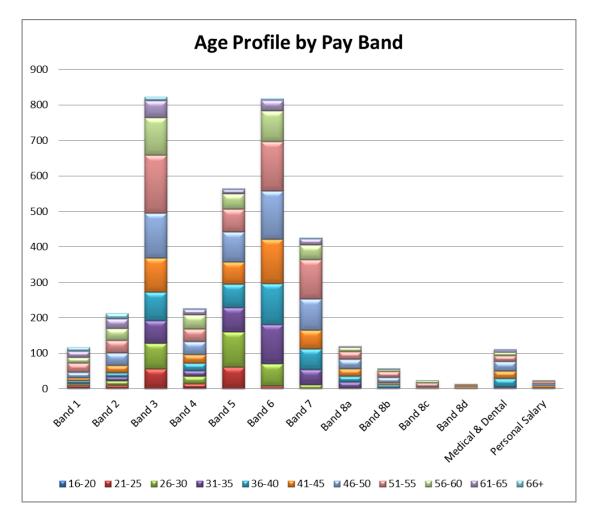

ism                  | 0.60%       | 0.60%  | 0.44%  | 0.45%  |  |  |  |
| Christianity              | 55.50%      | 56.40% | 56.89% | 56.68% |  |  |  |
| Hinduism                  | 0.50%       | 0.50%  | 0.59%  | 0.62%  |  |  |  |
| I do not wish to disclose | 15.60%      | 16.10% | 16.95% | 17.92% |  |  |  |
| Islam                     | 0.50%       | 0.40%  | 0.47%  | 0.40%  |  |  |  |
| Jainism                   | 0.00%       | 0.00%  | 0.03%  | 0.00%  |  |  |  |
| Judaism                   | 0.10%       | 0.10%  | 0.06%  | 0.06%  |  |  |  |
| Other                     | 6.20%       | 6.70%  | 7.20%  | 7.62%  |  |  |  |
| Sikhism                   | 0.10%       | 0.10%  | 0.06%  | 0.06%  |  |  |  |
| Undefined                 | 12.50%      | 10.50% | 8.06%  | 6.58%  |  |  |  |













**Sexual Orientation** 

| Sound Orientation         | Trust Staff |        |        |        |  |  |  |
|---------------------------|-------------|--------|--------|--------|--|--|--|
| Sexual Orientation        | Jun-12      | Jun-13 | Mar-15 | Mar-16 |  |  |  |
| Bisexual                  | 0.10%       | 0.10%  | 0.18%  | 0.20%  |  |  |  |
| Gay                       | 0.60%       | 0.80%  | 0.71%  | 0.76%  |  |  |  |
| Heterosexual              | 72.40%      | 74.50% | 76.68% | 77.39% |  |  |  |
| I do not wish to disclose | 13.40%      | 12.90% | 13.52% | 14.31% |  |  |  |
| Lesbian                   | 0.60%       | 0.50%  | 0.53%  | 0.48%  |  |  |  |
| Undefined                 | 12.90%      | 11.10% | 8.39%  | 6.86%  |  |  |  |





**NHS Foundation Trust** 

### **Sexual Orie