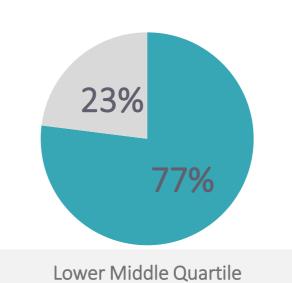

# OUR GENDER DISTRIBUTION ACROSS PAY QUARTILES

(Lowest paid roles) Women make up 82% of roles in the lower quartile

Women make up 77% of roles in the lower middle quartile

Women make up 82% of roles in the upper middle quartile