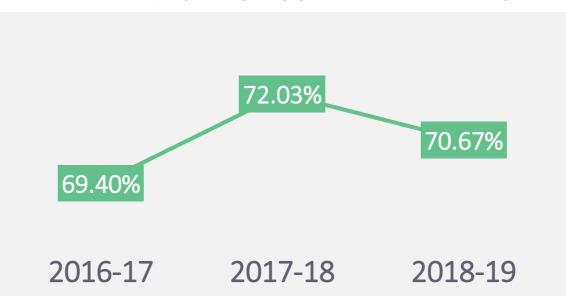

#### MEAN AVERAGE BONUS PAYMENT PAY GAP

# OUR GENDER PAY GAP FOR BONUS PAY

**Median Pay Gap 60.00%** 

Mean Pay Gap 70.67%

ON AVERAGE MEN RECEIVE BONUS PAYMENTS PER ANNUM OF £3,920 MORE THAN WOMEN