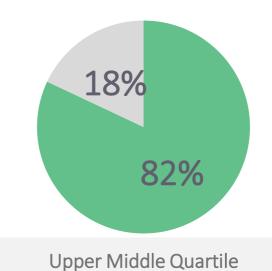

# OUR GENDER DISTRIBUTION ACROSS PAY QUARTILES

(Lowest paid roles) Women make up 82% of roles in the lower quartile

Women make up 77% of roles in the lower middle quartile

Women make up 82% of roles in the upper middle quartile