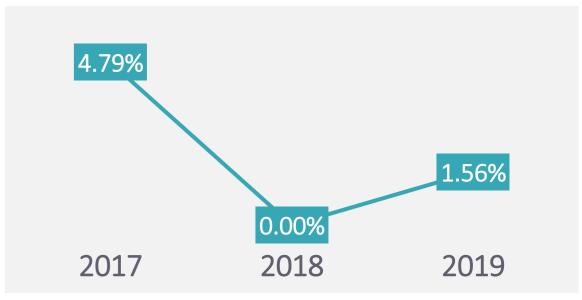

#### MEDIAN BONUS PAYMENT PAY GAP

# OUR GENDER PAY GAP FOR ORDINARY PAY

Median Pay Gap 1.56%

Mean Pay Gap 13.62%

ON AVERAGE MEN ARE PAID £2.56 MORE PER **HOUR THAN WOMEN** 