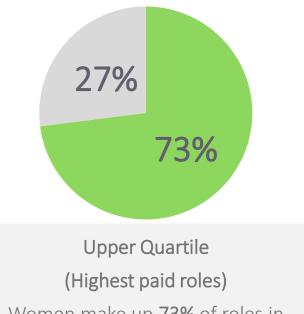

inical Excellence Awards, Discretionary Points and Recognition of Service Awards. 109 RoS Awards and 39 CEAs/DPs we paid with a total of 138 staff receiving a payment (99 women and 39 men). The average calculation for women is dividing by a larger headcount than men, resulting in a lower average payment in comparison to men, causing an expanded pay gap.

The average payment for RoS was £125 and the average payment for CEAs/DPs was £10,200.

**3.38%** of women received a bonus payment (99 out of 2933)

4.94% of men received a bonus payment (39 out of 790)

# OUR GENDER DISTRIBUTION ACROSS PAY QUARTILES



(Lowest paid roles) Women make up 82% of roles in the lower quartile



Women make up 77% of roles in the lower middle quartile



Women make up 82% of roles in the upper middle quartile



Women make up 73% of roles in the upper quartile

# OUR GENDER PAY GAP BY CONTRACT TYPE

#### Agenda for Change

Mean Pay Gap 0.91%

Median Pay Gap -2.95%

ON AVERAGE MEN ARE PAID £0.14 MORE PER HOUR THAN WOMEN



# **Medical Staff**

Mean Pay Gap 6.77%

Median Pay Gap 8.03%

ON AVERAGE MEN ARE PAID £2.80 MORE PER HOUR THAN WOMEN

#### **Executive Directors**

Mean Pay Gap -21.77%

Median Pay Gap -30.52%

ON AVERAGE MEN ARE PER HOUR THAN WOMEN

# **Local Pay**

Mean Pay Gap

Median Pay Gap 17.14%

9.50%

PER HOUR THAN WOMEN

# HOW OUR GENDER PAY GAP HAS CHANGED

#### MEAN AVERAGE ORDINARY PAY GAP



#### MEAN AVERAGE BONUS PAYMENT PAY GAP



### MEDIAN ORDINARY PAY GAP



#### MEDIAN BONUS PAYMENT PAY GAP