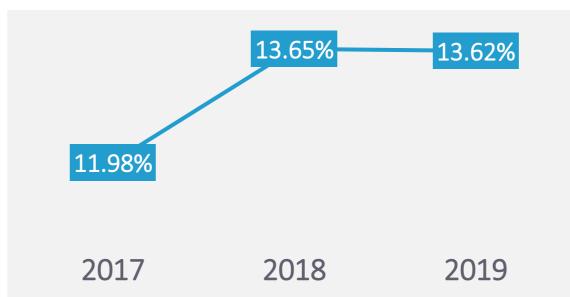

#### MEAN AVERAGE ORDINARY PAY GAP

# OUR GENDER PAY GAP FOR ORDINARY PAY

Median Pay Gap 1.56%

Mean Pay Gap 13.62%

ON AVERAGE MEN ARE PAID £2.56 MORE PER **HOUR THAN WOMEN** 