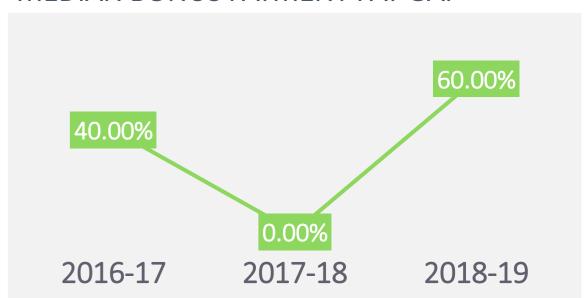

#### MEDIAN BONUS PAYMENT PAY GAP

# OUR GENDER PAY GAP FOR BONUS PAY

**Median Pay Gap 60.00%** 

Mean Pay Gap 70.67%

ON AVERAGE MEN RECEIVE BONUS PAYMENTS PER ANNUM OF £3,920 MORE THAN WOMEN