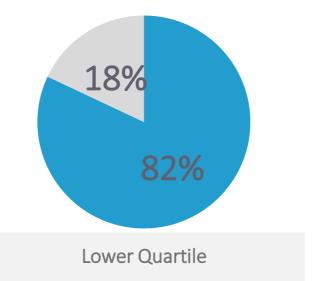

# OUR GENDER DISTRIBUTION ACROSS PAY QUARTILES

(Lowest paid roles) Women make up 82% of roles in the lower quartile

Women make up 77% of roles in the lower middle quartile

Women make up 82% of roles in the upper middle quartile