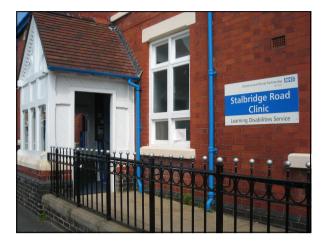

# Car parking at Stalbridge Road Clinic:

- There is no car park at Stalbridge Road Clinic.
- Parking is available on the narrow streets surrounding the clinic.

The front door of the clinic is on Stalbridge Road and there is full wheelchair access.

There is an intercom system at the front door. Press the silver button and staff will open the door.

### **Contact details:**

Stalbridge Road Clinic, 54 Stalbridge Road, Crewe, Cheshire CW2 7LP. Telephone 01270 656 335