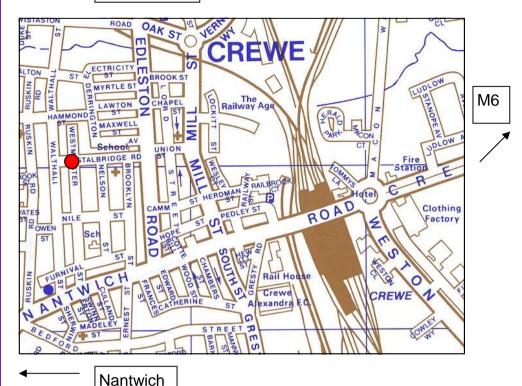

# **How to get to Stalbridge Road Clinic**

Stalbridge Road Clinic is near to Crewe town centre. It is on the corner of Stalbridge Road and Walthall Street.

## By road:

Stalbridge Road Clinic can be reached off the main A534 Nantwich to Crewe road, turning down Edleston Road and first left onto Stalbridge Road. Drive along to the end of Stalbridge road and the clinic is on the right hand side.

## By bus:

Crewe bus station is on Delamere Street in Crewe, opposite the post office. The nearest bus stop is on Edleston Road, a 10 minute walk to Stalbridge Road Clinic.

### By rail:

Crewe station is on Nantwich Road, opposite the Crewe Arms Hotel and near to Crewe Alexandra Football Ground. It is a 20 minute walk from Stalbridge Road Clinic.