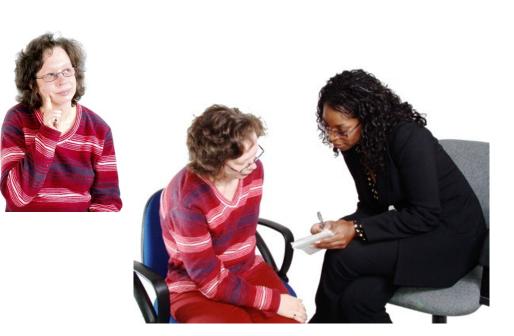

## What happens in this assessment?

about the assessment and ask you some questions.

Your doctor will see you for a health

check.

Insert staff picture here will talk to the people who know you well.

..... months later .....

will come back and ask your carer the questions again. This helps us to see if things have changed.

Sometimes we need to do more assessments. If this happens we will talk to you about what we need to do and give you more information.